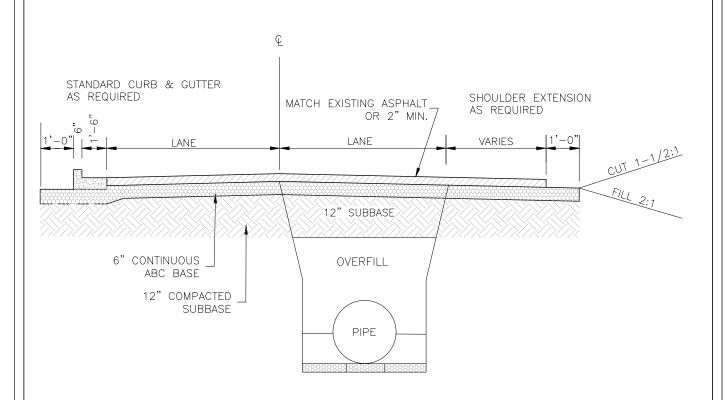

## NOTES:

- 1. PAVEMENT RESTORATION DESIGN IS DEPENDENT ON CITY STREET CUT POLICY AND PERMITTED CONDITIONS.
- 2. PIPE TRENCH AND COMPACTION REQUIREMENTS PER SPECIFICATIONS. SEE SD 1-07 AND SD1-05.

|                       | STANDARD DETAIL | Will MINIOUS                                                  |
|-----------------------|-----------------|---------------------------------------------------------------|
| DATE: MAY, 2013       | TYPICAL ROAD    | WILMINGTON NORTH CAROLINA                                     |
| DRAWN BY JSR          | REBUILD         | CITY OF WILMINGTON ENGINEERING                                |
| CHECKED BY B.R., P.E. | KEDCIED         | 212 OPERATIONS CENTER DR. WILMINGTON, NC 28412 (910) 341-7807 |
| SCALE NOT TO SCALE    |                 | SD 1-04                                                       |