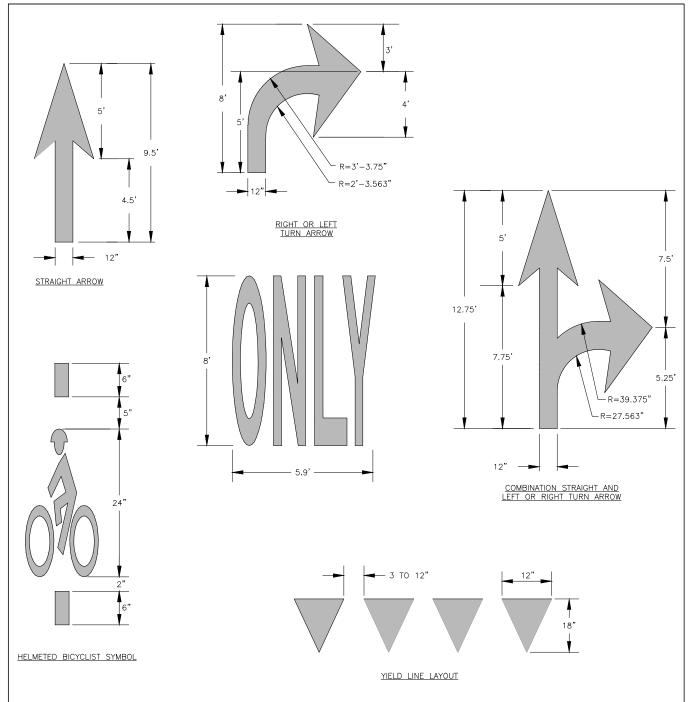

## GENERAL NOTES

1-PAVEMENT MARKINGS, SYMBOLS AND DIMENSIONS SHALL BE DESIGNED PER MUTCD WITH APPROVAL FROM CITY TRAFFIC ENGINEERING, AND INSTALLED IN ACCORDANCE WITH NCDOT DIVISION 12 SPECIFICATIONS. SEE SD 11-01.