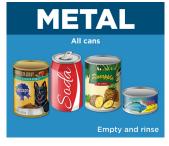

# CITY OF WILMINGTON RECYCLING SCHEDULE

Recycling is collected bi-weekly on your regular trash collection day.