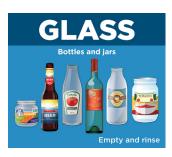

#### December

Roll out your cart and help the city go green!

- Recycling is collected bi-weekly.
- · Household trash and yard waste is collected weekly.
- · Extra household trash requires purchase of orange stickers.
- Bulky items, appliances, tvs and computers will be collected by appointment.
  Please call 910.341.7875 to schedule an appointment.
- For household hazardous waste and other electronics contact New Hanover County Environmental Management, 3002 Hwy 421 North. Call 910.798.4400 for details.
- No plastic bags and film in recycling cart. Plastic bags and film are 100% recyclable at participating grocers and local drop-off locations. Find a location near you at: <a href="https://www.plasticfilmrecycling.org/view/fdod">https://www.plasticfilmrecycling.org/view/fdod</a>
- Recycling & Trash Holiday Schedule 2024
  Closed New Years Day, Monday Jan. 1st collection on Wednesday, Jan. 3
  Closed 4th of July, Thursday, July 4th collection on Wednesday, July 3
  Closed Thanksgiving Day, Thursday, November 28 collection on Wednesday, Nov. 27