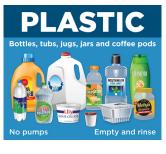

#### December

Roll out your cart and help the city go green!

- Recycling is collected bi-weekly.
- · Household trash and yard waste is collected weekly.
- · Extra household trash requires purchase of orange stickers.
- Bulky items, appliances, tvs and computers will be collected by appointment.
  Please call 910.341.7875 to schedule an appointment.
- For household hazardous waste and other electronics contact New Hanover County Environmental Management, 3002 Hwy 421 North. Call 910.798.4400 for details.
- No plastic bags and film in recycling cart. Plastic bags and film are 100% recyclable at participating grocers and local drop-off locations. Find a location near you at: <a href="https://www.plasticfilmrecycling.org/view/fdod">https://www.plasticfilmrecycling.org/view/fdod</a>
- Recycling & Trash Holiday Schedule 2024
  Closed New Years Day, Monday Jan. 1st collection on Wednesday, Jan. 3
  Closed 4th of July, Thursday, July 4th collection on Wednesday, July 3
  Closed Thanksgiving Day, Thursday, November 28 collection on Wednesday, Nov. 27